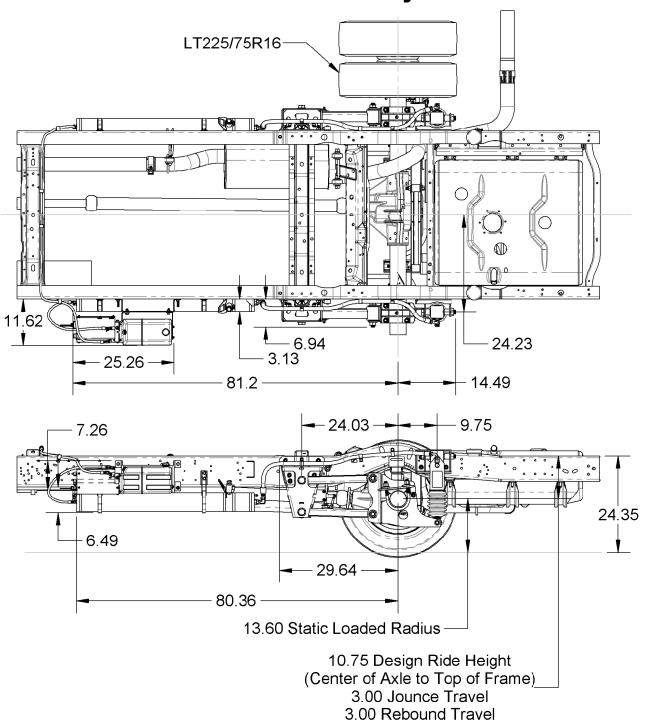

## **DS96F-B2**

Drive Axle Rear Suspensions for Ford E450 Cutaway Chassis

- Non-torque reactive design optimized with CLASS®
- Maintains proper driveline geometry through full range of torque inputs reducing driveline noise, vibration, and fatigue
- Variable stiffness and damping adjusted automatically and instantaneously based on road conditions without driver intervention
- Does not require modification to exhaust
- Compact package space claim
- 9600 lbs GAWR for Ford E450 SuperDuty

## DS96F-B2 Drive Axle Rear Suspensions for Ford E450 Cutaway Chassis