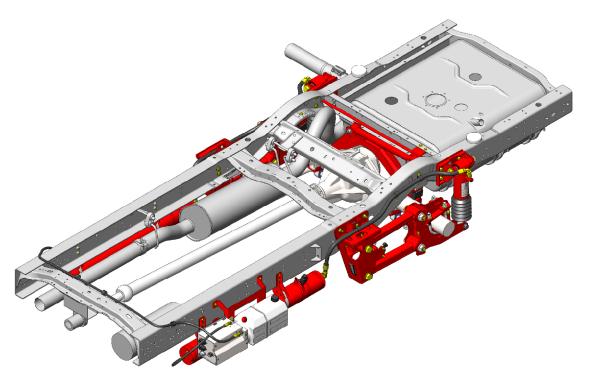

## **DS96F-B2**

Drive Axle Rear Suspensions for Ford E450 Cutaway Chassis

- Non-torque reactive design optimized with CLASS®
- Maintains proper driveline geometry through full range of torque inputs reducing driveline noise, vibration, and fatigue
- Variable stiffness and damping adjusted automatically and instantaneously based on road conditions without driver intervention
- Does not require modification to exhaust
- Compact package space claim
- 9600 lbs GAWR for Ford E450 SuperDuty

## DS96F-B2 Drive Axle Rear Suspensions for Ford E450 Cutaway Chassis